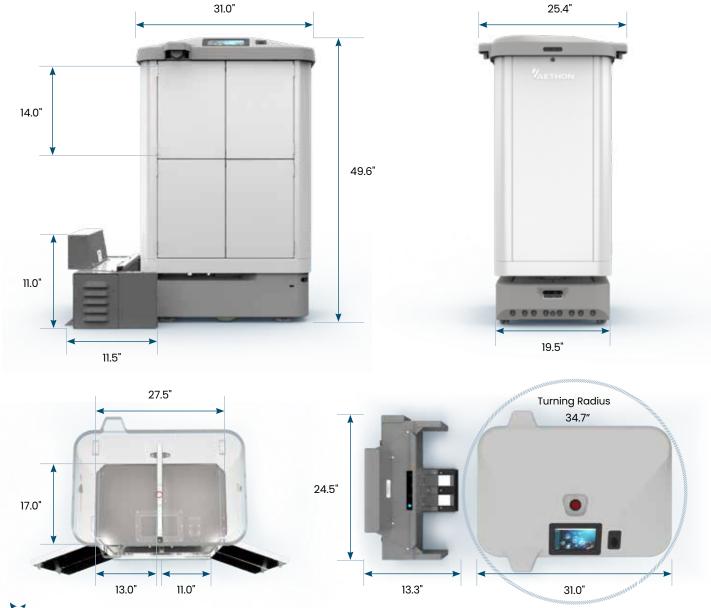

## **DIMENSIONS AND TURNING RADIUS**

**Zena Rx** provides up to four individually locking compartments accessible through a combination of pin-code and fingerprint scanning to secure delivery to multiple locations in a single run. The cabinet fit with baskets to organize deliveries and the middle vertical divider removed to expand the cabinet of larger goods.

FLEXIBLE CABINET
On the fly configuration

Options for smaller goods

24/7 SUPPORT
Help desk support

**SECURE**Biometric access

WULTI-STOP
Up to 4 secure deliveries
per run

AUTO-DOCKING
With auto charging

| SPECIFICATIONS                                | ZENA RX                                          | EXAMPLE CONFIGURATIONS |
|-----------------------------------------------|--------------------------------------------------|------------------------|
| Compartment Size                              | 13"W x 17"D x 14"H (33 x 43x 35.5 cm)            |                        |
| Large Compartment Size (with divider removed) | 27"W x 17"D x 14"H (68.5 x 43 x 35.5 cm)         |                        |
| Weight Payload Weight                         | 100 lbs (45 kg)                                  |                        |
| Max Travel Speed                              | 30" per second (76 cm)                           |                        |
| Turning Envelope                              | 34.7" (88 cm)                                    |                        |
| Drive System                                  | Center Drive                                     |                        |
| Sensor System                                 | LIDAR, Side-curtain LIDAR, 3D Sensors,<br>Sonar  |                        |
| Security Access                               | Multi-factor; PIN code plus fingerprint scanning |                        |
| Battery Type                                  | LiFePO4                                          |                        |
| Continuous Run-Time                           | 10.0 hours                                       |                        |
| Charge Time                                   | 3.2 hours                                        |                        |
| Charger Power                                 | 10 amp wall recepticle                           |                        |
| Communications                                | WiFi                                             |                        |
| Support                                       | Encrypted to Command Center                      |                        |
| Elevator Integration                          | Hardware or Software                             |                        |
| Environmental                                 | Interior Use                                     |                        |
| Max Threshold Height                          | 0.50" (12.70 mm)                                 |                        |
| Max Gap Distance                              | 1.25" (31.75mm)                                  |                        |
| Supplied Inserts                              | 16 narrow baskets and 8 wide baskets with racks  |                        |