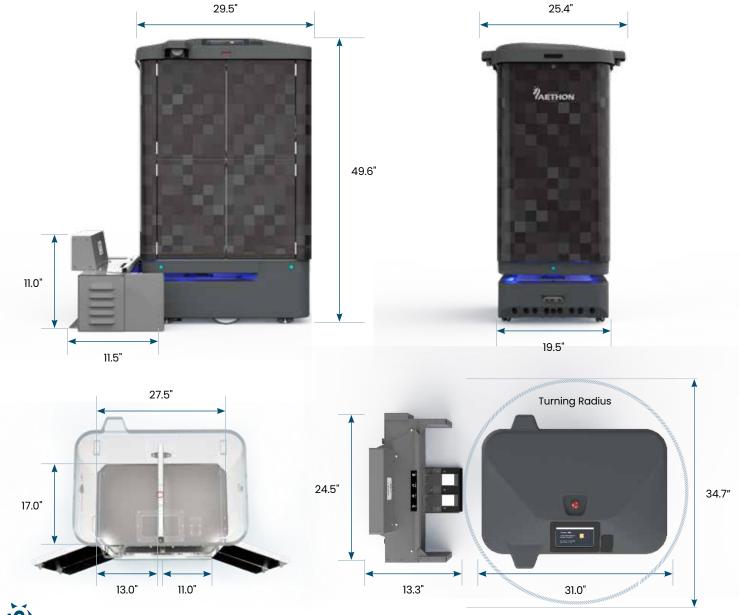

#### **DIMENSIONS AND TURNING RADIUS**

**Zena** provides the largest capacity in the hospitality market. Each locking compartment is accessed using a pin-code supplied to the guest automatically on their mobile phone. By removing the center divider, the cabinet can be recon igured to deliver even larger items such as pillows, bulk linens, and comforters.

## **AUTO-CHARGING**

Automatically docks when needed

| SPECIFICATIONS                                | Zena                                            |
|-----------------------------------------------|-------------------------------------------------|
| Compartment Size                              | 13"W x 17"D x 14"H (33 x 43x 35.5 cm)           |
| Large Compartment Size (with divider removed) | 27"W x 17"D x 14"H (68.5 x 43 x 35.5 cm)        |
| Weight Payload Weight                         | 100 lbs (45 kg)                                 |
| Max Travel Speed                              | 30" per second (76 cm)                          |
| Turning Envelope                              | <b>34.7"</b> (88 cm)                            |
| Drive System                                  | Center Drive                                    |
| Sensor System                                 | LIDAR, Side-curtain LIDAR, 3D Sensors,<br>Sonar |
| Security Access                               | QR or PIN code delivered to mobile device       |
| Battery Type                                  | LiFePO4                                         |
| Effective Run-Time                            | 10.0 hours                                      |
| Charge Time                                   | 3.2 hours for complete charge                   |
| Charger Power                                 | 10 amp wall recepticle                          |
| Communications                                | WiFi                                            |
| Support                                       | Encrypted to Command Center                     |
| Elevator Integration                          | Hardware or Software                            |
| Environmental                                 | Interior Use                                    |
| Max Threshold Height                          | 0.50" (12.70 mm)                                |
| Max Gap Distance                              | 1.25" (31.75mm)                                 |