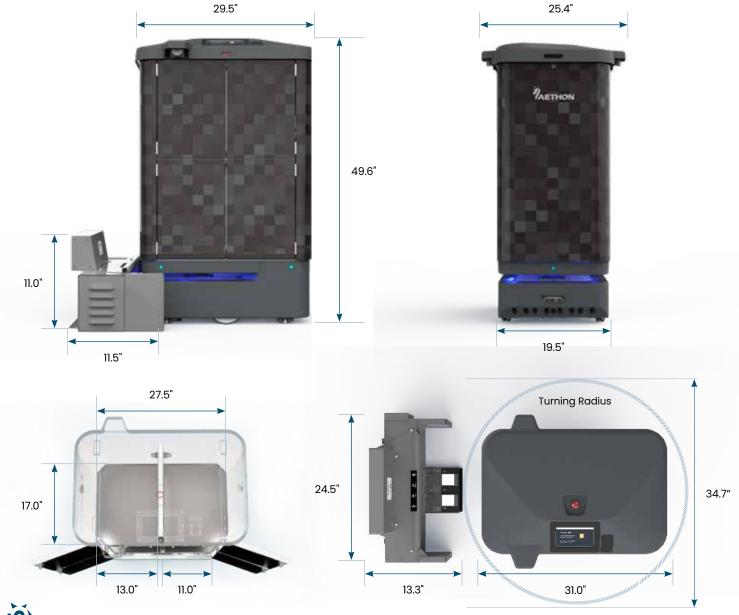

## **DIMENSIONS AND TURNING RADIUS**

**Zena** provides the largest capacity in the hospitality market. Each locking compartment is accessed using a pin-code supplied to the guest automatically on their mobile phone. By removing the center divider, the cabinet can be recon igured to deliver even larger items such as pillows, bulk linens, and comforters.

## **AUTO-CHARGING**

Automatically docks when needed

| SPECIFICATIONS                                | Zena                                                     |
|-----------------------------------------------|----------------------------------------------------------|
| Compartment Size                              | 13"W x 17"D x 14"H (33 x 43x 35.5 (28) cm)               |
| Large Compartment Size (with divider removed) | 27"W x 17"D x 14"H (68.5 x 43 x 35.5 (58.4) cm)          |
| Weight Payload Weight                         | 100 lbs (45 kg)                                          |
| Max Travel Speed                              | 30" per second (76 cm)                                   |
| Turning Envelope                              | <b>34.7"</b> (88 cm)                                     |
| Drive System                                  | Center Drive                                             |
| Sensor System                                 | LIDAR, Side-curtain LIDAR (2), 3D Sensors (4), Sonar (2) |
| Security Access                               | QR or PIN code delivered to mobile device                |
| Battery Type                                  | LiFePO4                                                  |
| Effective Run-Time                            | 10.0 hours                                               |
| Charge Time                                   | 3.2 hours for complete charge                            |
| Charger Power                                 | 10 amp wall recepticle                                   |
| Communications                                | WiFi                                                     |
| Support                                       | Encrypted to Command Center                              |
| Elevator Integration                          | Hardware or Software                                     |
| Environmental                                 | Interior Use                                             |
| Max Threshold Height                          | 0.50" (12.70 mm)                                         |
| Max Gap Distance                              | 1.25" (31.75mm)                                          |