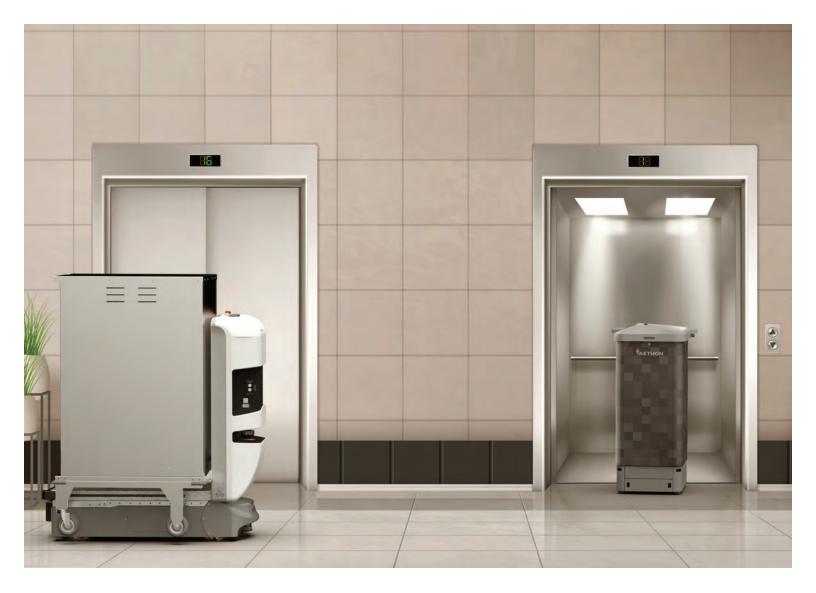

#### **ELEVATOR INTEGRATION OUT OF THE BOX**

If a mobile robot can't use the elevator, it's a nonstarter. We have solved this challenge and have a repeatable and reliable solution whether you have two stories or 40.

#### **BUILDING INTEGRATION**

We integrate with elevators, doors and other building systems such as fire alarms.