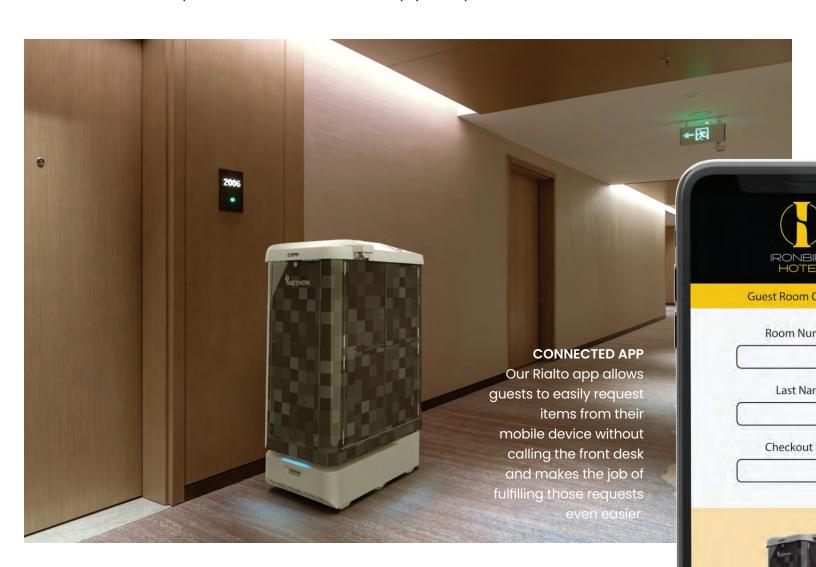

#### **GUEST DELIVERY SERVICES**

Whether a guest requests towels or two signature desserts, we can deliver directly to their room without your staff leaving their important posts.

#### **OUTSIDE FOOD DELIVERY**

Our robot will deliver outside food securely and efficiently. This provides your guests and your team with peace of mind and a tidy lobby.