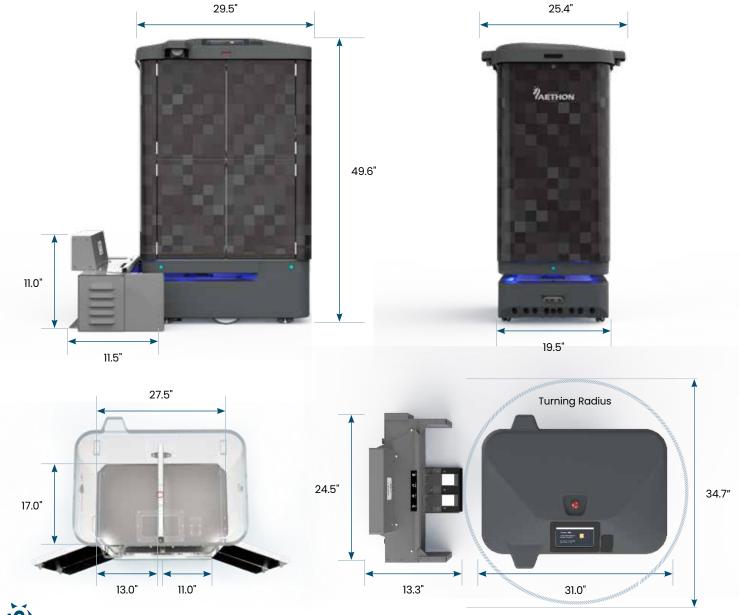

## **DIMENSIONS AND TURNING RADIUS**

**Zena** provides the largest capacity in the hospitality market. Each locking compartment is accessed using a pin-code supplied to the guest automatically on their mobile phone. By removing the center divider, the cabinet can be recon igured to deliver even larger items such as pillows, bulk linens, and comforters.

## **AUTO-CHARGING**

Automatically docks when needed

| SPECIFICATIONS                                | Zena                                            |
|-----------------------------------------------|-------------------------------------------------|
| Compartment Size                              | 13"W x 17"D x 14"H (33 x 43x 35.5 cm)           |
| Large Compartment Size (with divider removed) | 27"W x 17"D x 14"H (68.5 x 43 x 35.5 cm)        |
| Weight Payload Weight                         | 100 lbs (45 kg)                                 |
| Max Travel Speed                              | 30" per second (76 cm)                          |
| Turning Envelope                              | <b>34.7</b> " (88 cm)                           |
| Drive System                                  | Center Drive                                    |
| Sensor System                                 | LIDAR, Side-curtain LIDAR, 3D Sensors,<br>Sonar |
| Security Access                               | QR or PIN code delivered to mobile device       |
| Battery Type                                  | LiFePO4                                         |
| Effective Run-Time                            | 10.0 hours                                      |
| Charge Time                                   | 3.2 hours for complete charge                   |
| Charger Power                                 | 10 amp wall recepticle                          |
| Support                                       | Encrypted to Command Center                     |
| Elevator Integration                          | Hardware or Software                            |
| Environmental                                 | Interior Use                                    |
| Max Threshold Height                          | 0.50" (12.70 mm)                                |
| Max Gap Distance                              | 1.25" (31.75mm)                                 |
| Max Slope                                     | 1/12 (5 degrees)                                |